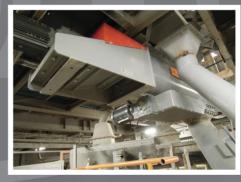

The sorting technology comprises of the following equipment:

- » cut-off gate of size 300x300 controlled by a chain wheel
- » tube screw conveyor, ø250, of length 3150 mm
- » rotary sieve 800x900 mm with drive and speed sensor
- » tube screw conveyor, ø400, of length 2600 mm
- » cut-off gate of size 400x400 controlled by an electric motor
- » connecting chutes and a transition piece between the individual pieces of equipment and the existing technological equipment
- » service and access platforms
- » steel supports for the equipment, chutes and platforms

Schema of the final design

www.dsd-dostal.cz \* info@dsd-dostal.cz \* fax: 581 711 340