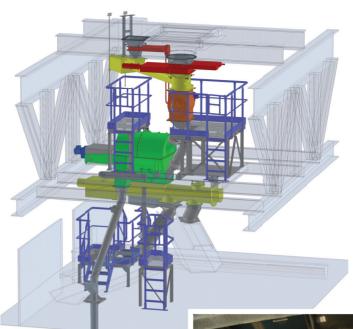

The sorting technology comprises of the following equipment:

- » cut-off gate of size 300x300 controlled by a chain wheel
- » tube screw conveyor, ø250, of length 3150 mm
- » rotary sieve 800x900 mm with drive and speed sensor
- » tube screw conveyor, ø400, of length 2600 mm
- » cut-off gate of size 400x400 controlled by an electric motor
- » connecting chutes and a transition piece between the individual pieces of equipment and the existing technological equipment
- » service and access platforms
- » steel supports for the equipment, chutes and platforms

Schema of the final design

www.dsd-dostal.cz \* info@dsd-dostal.cz \* fax: 581 711 340