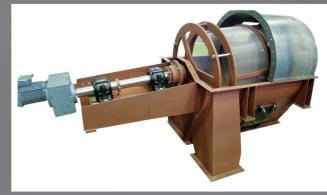

The sorting technology comprises of the following equipment:

- » cut-off gate of size 300x300 controlled by a chain wheel
- » tube screw conveyor, ø250, of length 3150 mm
- » rotary sieve 800x900 mm with drive and speed sensor
- » tube screw conveyor, ø400, of length 2600 mm
- » cut-off gate of size 400x400 controlled by an electric motor
- » connecting chutes and a transition piece between the individual pieces of equipment and the existing technological equipment
- » service and access platforms
- » steel supports for the equipment, chutes and platforms

Schema of the final design

www.dsd-dostal.cz \* info@dsd-dostal.cz \* fax: 581 711 340