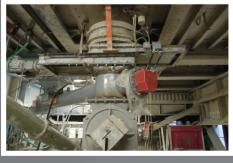

The sorting technology comprises of the following equipment:

- » cut-off gate of size 300x300 controlled by a chain wheel
- » tube screw conveyor, ø250, of length 3150 mm
- » rotary sieve 800x900 mm with drive and speed sensor
- » tube screw conveyor, ø400, of length 2600 mm
- » cut-off gate of size 400x400 controlled by an electric motor
- » connecting chutes and a transition piece between the individual pieces of equipment and the existing technological equipment
- » service and access platforms
- » steel supports for the equipment, chutes and platforms

Schema of the final design

www.dsd-dostal.cz \* info@dsd-dostal.cz \* fax: 581 711 340