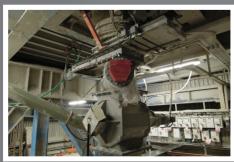

The sorting technology comprises of the following equipment:

- » cut-off gate of size 300x300 controlled by a chain wheel
- » tube screw conveyor, ø250, of length 3150 mm
- » rotary sieve 800x900 mm with drive and speed sensor
- » tube screw conveyor, ø400, of length 2600 mm
- » cut-off gate of size 400x400 controlled by an electric motor
- » connecting chutes and a transition piece between the individual pieces of equipment and the existing technological equipment
- » service and access platforms
- » steel supports for the equipment, chutes and platforms

Schema of the final design

www.dsd-dostal.cz \* info@dsd-dostal.cz \* fax: 581 711 340