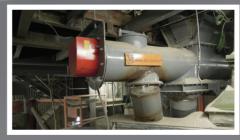

The sorting technology comprises of the following equipment:

- » cut-off gate of size 300x300 controlled by a chain wheel
- » tube screw conveyor, ø250, of length 3150 mm
- » rotary sieve 800x900 mm with drive and speed sensor
- » tube screw conveyor, ø400, of length 2600 mm
- » cut-off gate of size 400x400 controlled by an electric motor
- » connecting chutes and a transition piece between the individual pieces of equipment and the existing technological equipment
- » service and access platforms
- » steel supports for the equipment, chutes and platforms

Schema of the final design

www.dsd-dostal.cz \* info@dsd-dostal.cz \* fax: 581 711 340