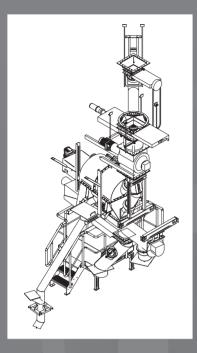

The sorting technology comprises of the following equipment:

- » cut-off gate of size 300x300 controlled by a chain wheel
- » tube screw conveyor, ø250, of length 3150 mm
- » rotary sieve 800x900 mm with drive and speed sensor
- » tube screw conveyor, ø400, of length 2600 mm
- » cut-off gate of size 400x400 controlled by an electric motor
- » connecting chutes and a transition piece between the individual pieces of equipment and the existing technological equipment
- » service and access platforms
- » steel supports for the equipment, chutes and platforms

Schema of the final design

www.dsd-dostal.cz \* info@dsd-dostal.cz \* fax: 581 711 340